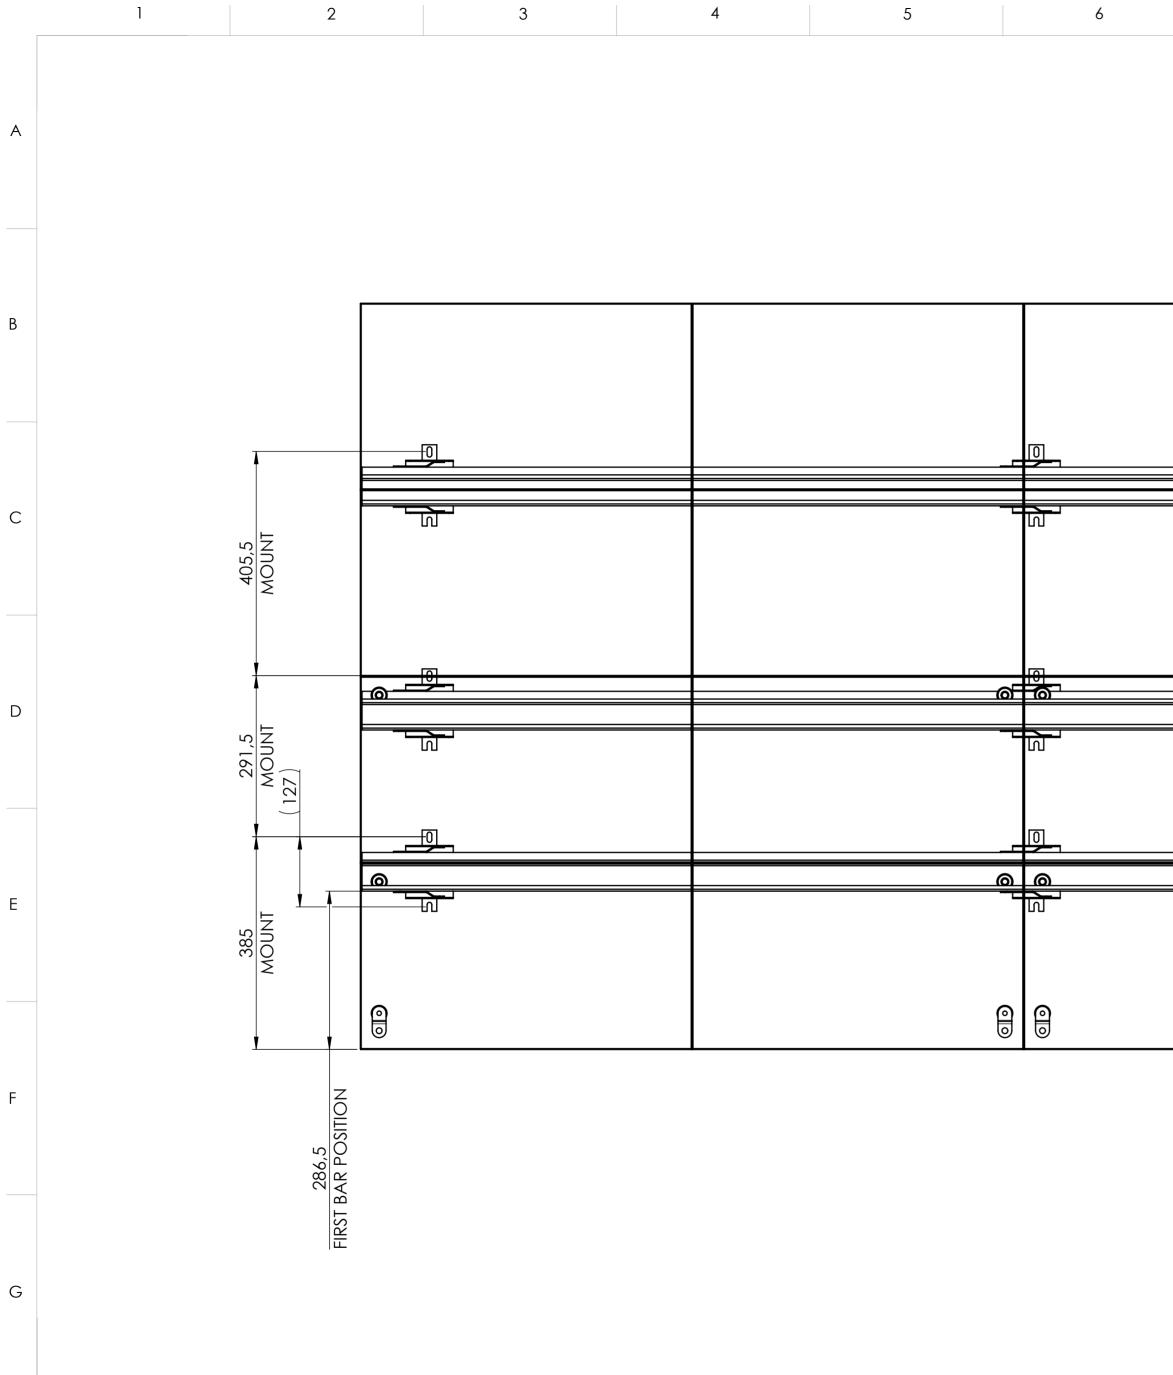

Н

| 7 |  | 8   |                  | 9                                    |               | 10 11                                                                                                                                                                                                                                                                                                                                    |
|---|--|-----|------------------|--------------------------------------|---------------|------------------------------------------------------------------------------------------------------------------------------------------------------------------------------------------------------------------------------------------------------------------------------------------------------------------------------------------|
|   |  |     |                  |                                      |               | MINIMUM ANCHOR PULL OUT FORCE<br>FLOOR PLATE:<br><b>6 KN PER ANCHOR</b><br>PLUG CALCULATION/SPECIFICATION:<br>TO BE DONE BY INSTALLER<br>MINIMUM ANCHOR PULL OUT FORCE<br>WALL SUPPORT:<br><b>1 KN PER ANCHOR</b><br>PLUG CALCULATION/SPECIFICATION:<br>TO BE DONE BY INSTALLER<br>REFER TO COMPONENT MANUALS<br>FOR INSTALLATION ADVICE |
|   |  |     |                  |                                      |               | LED Drill setup<br>Distance between holes per<br>bracket: 127mm;<br>Distance from bottom of Videowall<br>to first bracket (top hole of bracket):<br>385mm;                                                                                                                                                                               |
|   |  |     |                  |                                      |               | First distance: 291.5mm;<br>Second distance: 405.5mm (1x);                                                                                                                                                                                                                                                                               |
|   |  |     |                  |                                      |               |                                                                                                                                                                                                                                                                                                                                          |
|   |  |     |                  |                                      |               |                                                                                                                                                                                                                                                                                                                                          |
|   |  |     |                  | (0)                                  |               |                                                                                                                                                                                                                                                                                                                                          |
|   |  |     |                  |                                      |               |                                                                                                                                                                                                                                                                                                                                          |
|   |  |     |                  |                                      |               |                                                                                                                                                                                                                                                                                                                                          |
|   |  |     |                  |                                      |               |                                                                                                                                                                                                                                                                                                                                          |
|   |  |     |                  | 0                                    |               |                                                                                                                                                                                                                                                                                                                                          |
|   |  | 144 | (                | 250)                                 |               |                                                                                                                                                                                                                                                                                                                                          |
|   |  |     |                  |                                      | -             | Front view - Drillog locations                                                                                                                                                                                                                                                                                                           |
|   |  |     | C                |                                      | <u>е</u> т:+1 | e: V100 6742 ED FIXED TO WALL Pre-RFQ                                                                                                                                                                                                                                                                                                    |
|   |  |     | $\sum_{i=1}^{n}$ |                                      |               |                                                                                                                                                                                                                                                                                                                                          |
|   |  |     |                  | riginal date: 12-11-<br>elease date: | Dr<br>D       | This document is the property of Yogel's and may                                                                                                                                                                                                                                                                                         |