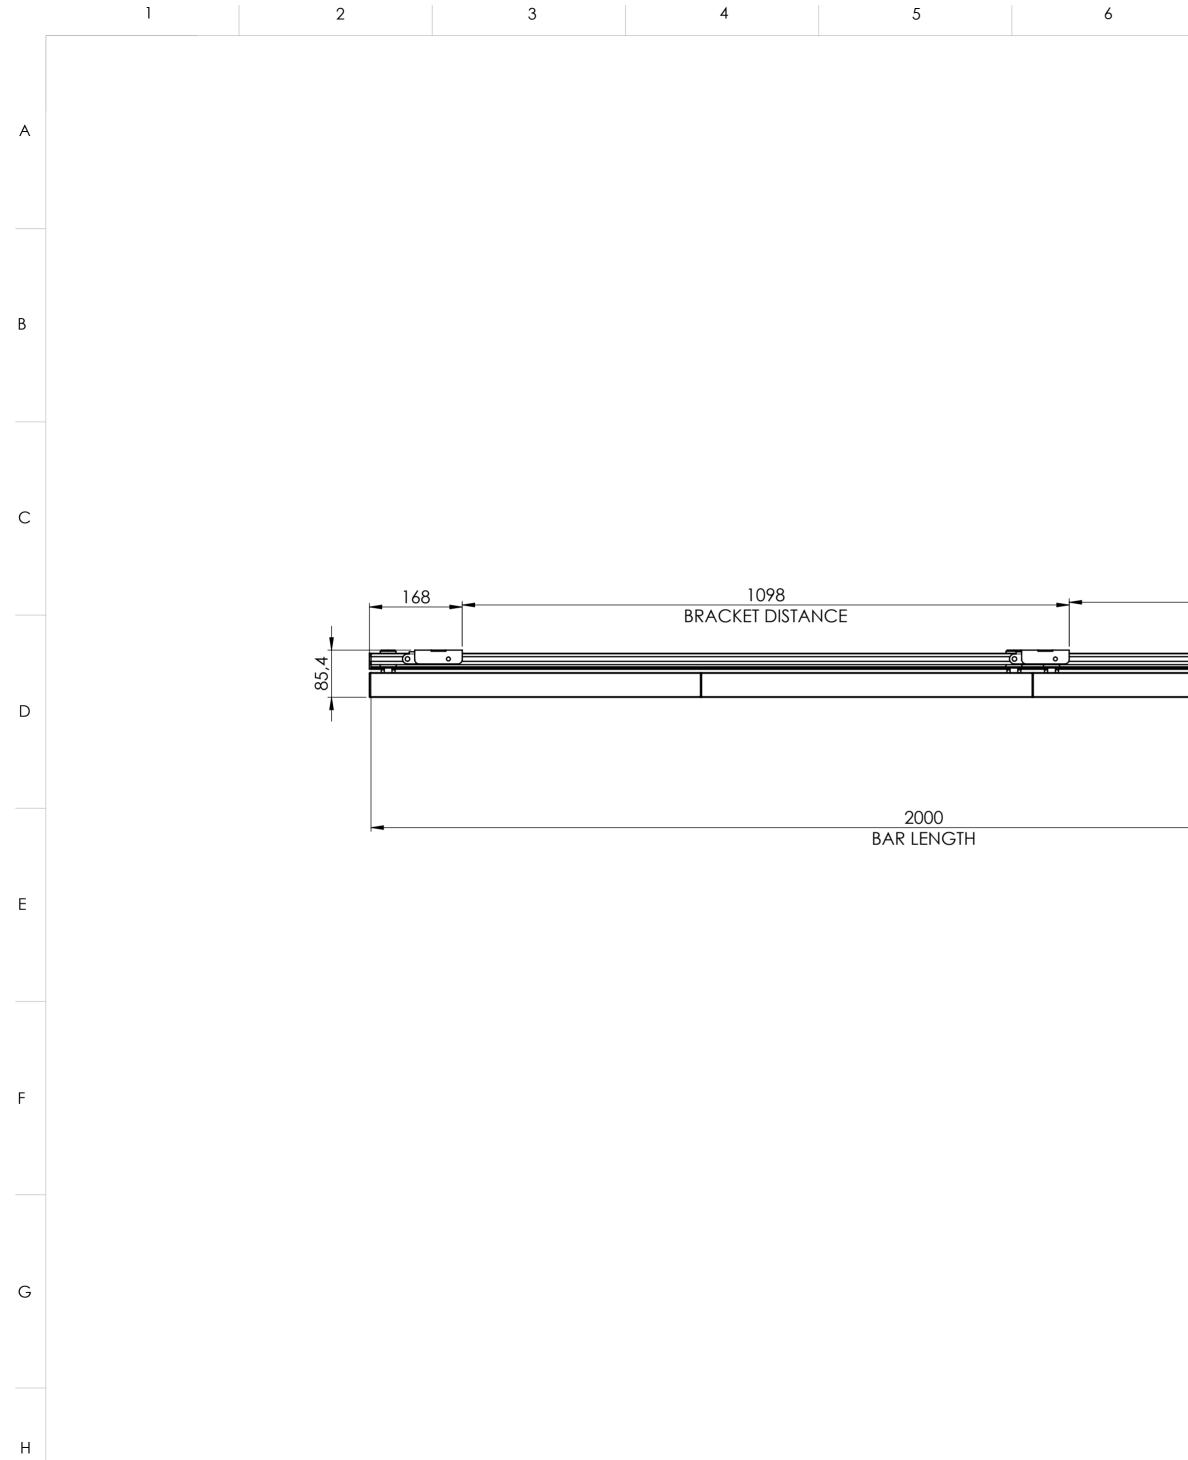

Drawing no Contraction of 6 Drawing no Contraction of 6 This document is the property of Vogel's and may not be copied nor sold without Vogel's consent

| 7                        | 8     | 9     | 10 11                                                                                                                                                                                                                                            |
|--------------------------|-------|-------|--------------------------------------------------------------------------------------------------------------------------------------------------------------------------------------------------------------------------------------------------|
| 7<br>1098<br>BRACKET DIS | TANCE |       | 1011MINIMUM ANCHOR PULL OUT FORCE<br>FLOOR PLATE:<br>6 KN PER ANCHOR<br>PLUG CALCULATION/SPECIFICATION:<br>TO BE DONE BY INSTALLERREFER TO COMPONENT MANUALS<br>FOR INSTALLATION ADVICEPLB 31xx horizontal support profile<br>configuration:<br> |
|                          |       | (250) | Top view - Fixe of wall                                                                                                                                                                                                                          |
|                          |       |       | Top view - Fixe wall                                                                                                                                                                                                                             |