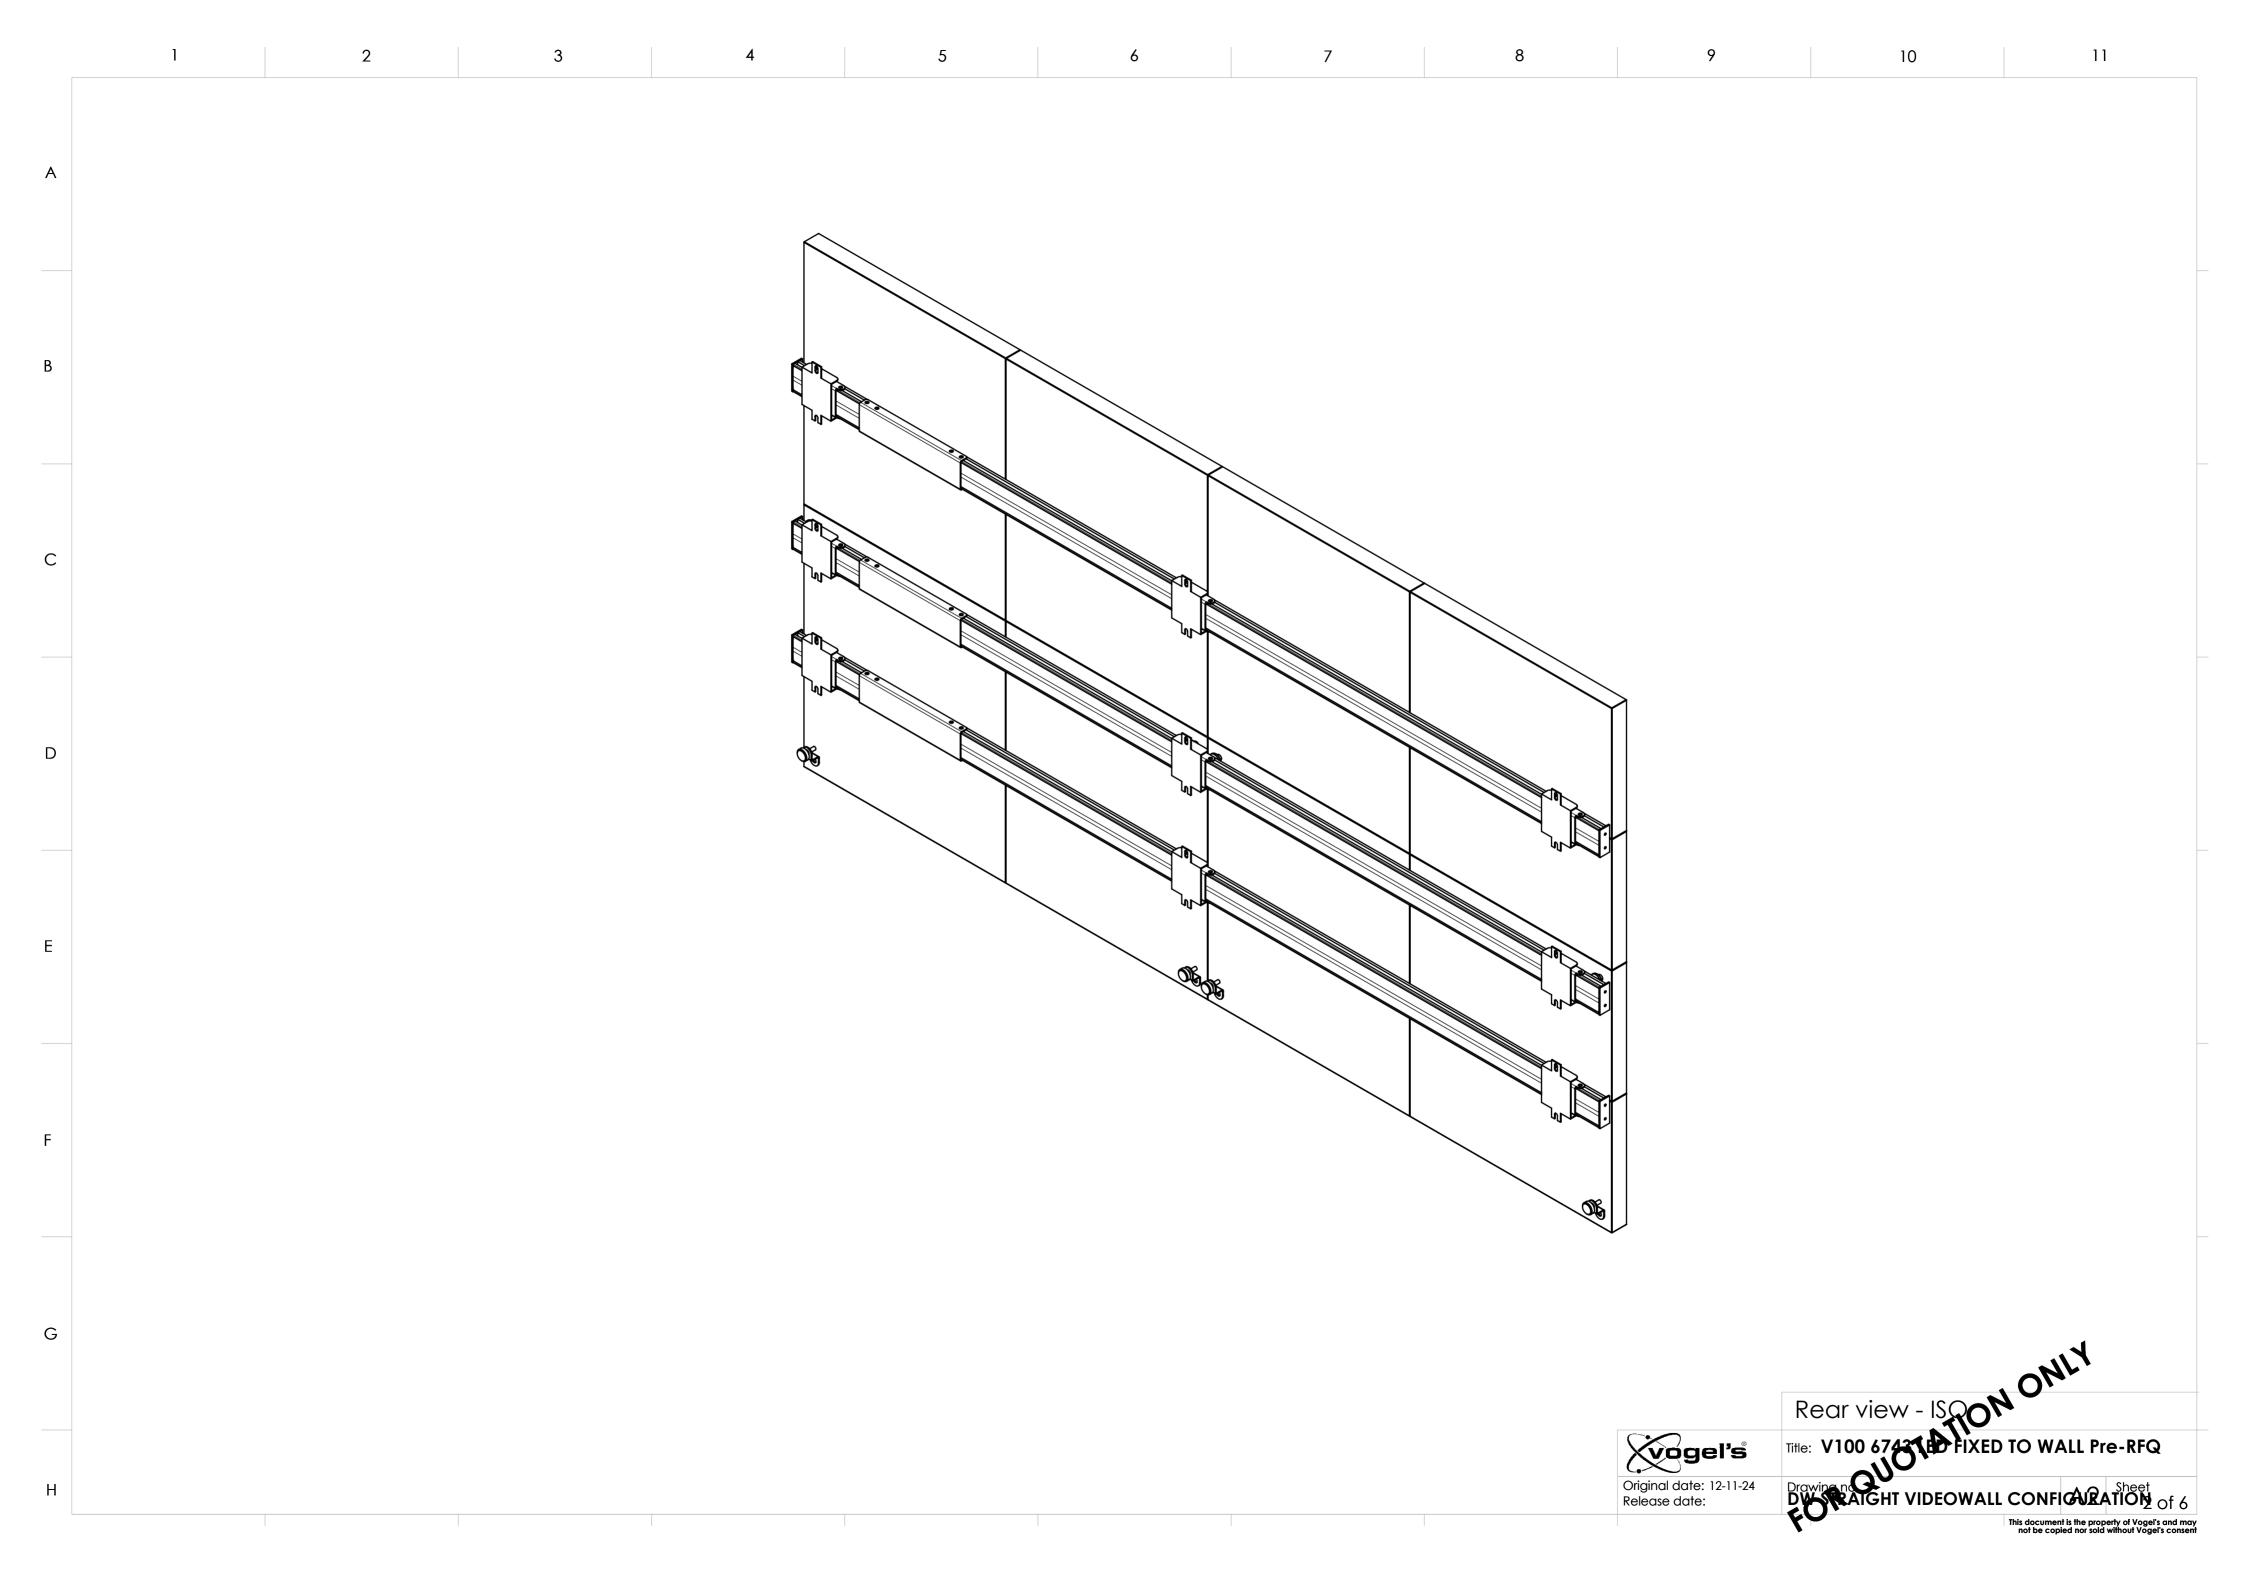

G

Η

| 7 | 8 | 9 | 10 | 11 |
|---|---|---|----|----|
|   |   |   |    |    |

Minimum distance wall to front of the display: 85mm (-0/+40mm)

| - |
|---|
|   |
|   |
|   |
|   |
| L |

|                                          |                            | ONLY                                                                                               |
|------------------------------------------|----------------------------|----------------------------------------------------------------------------------------------------|
|                                          | Front view                 | 10                                                                                                 |
| <b>Xvoge</b> l's                         | Title: V100 6743 (BD FIXED | TO WALL Pre-RFQ                                                                                    |
| Original date: 12-11-24<br>Release date: |                            | CONFIGURATION of 6                                                                                 |
|                                          | <b>FO</b>                  | This document is the property of Vogel's and may<br>not be copied nor sold without Vogel's consent |