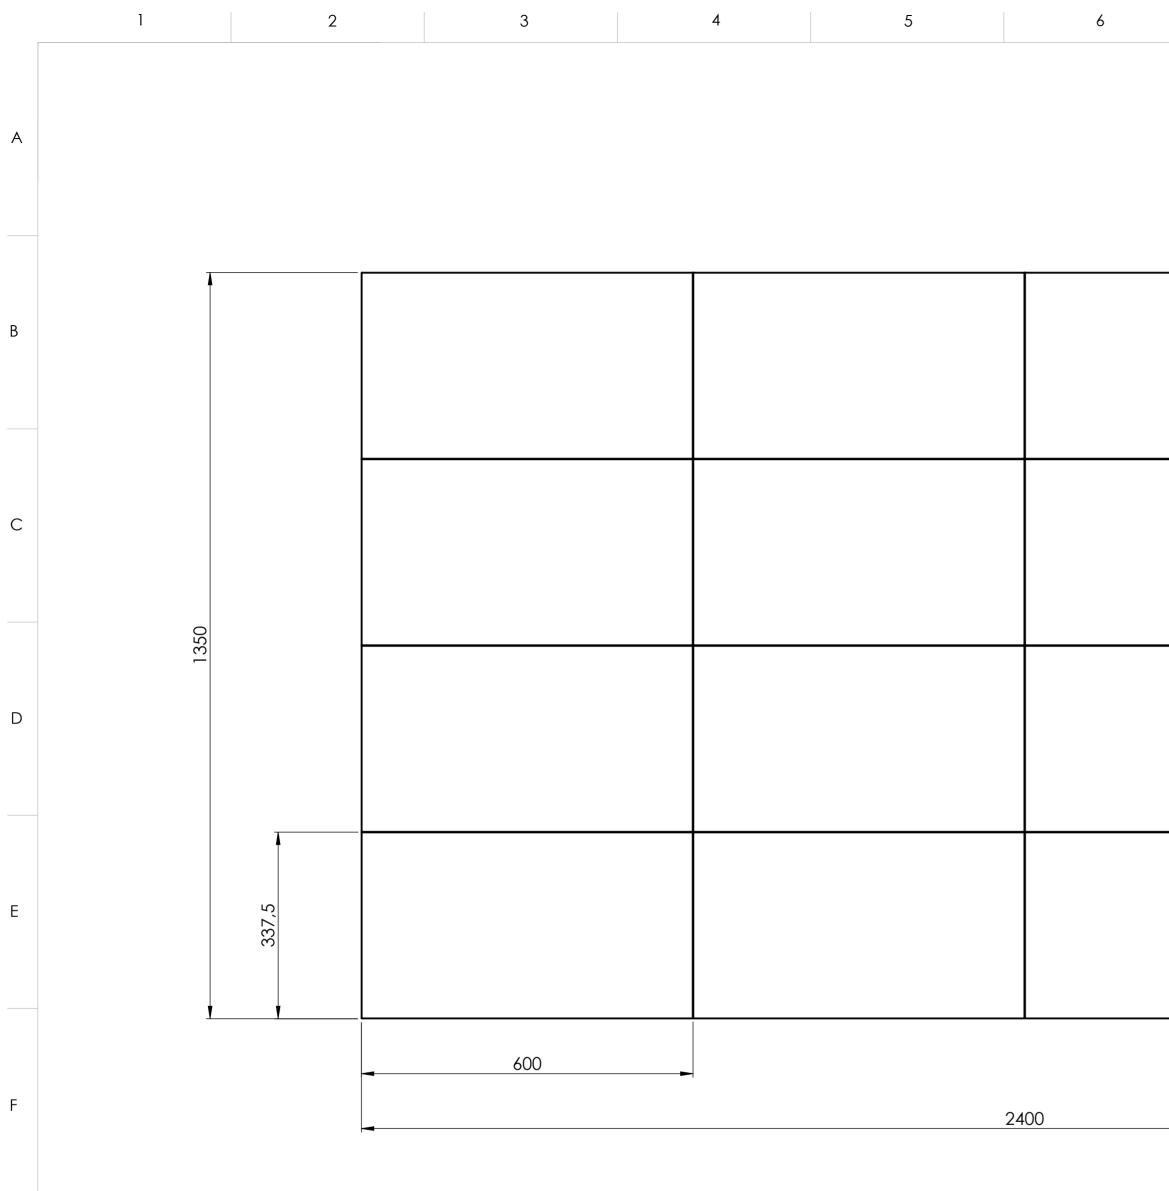

|   | 1 | 2                     | 3        | 4 | 5 |                  | 6        | 7 | 8  |   | 9                                        | 10                                                                                     | 11                                                                                |
|---|---|-----------------------|----------|---|---|------------------|----------|---|----|---|------------------------------------------|----------------------------------------------------------------------------------------|-----------------------------------------------------------------------------------|
| A |   |                       |          |   |   |                  |          |   |    |   |                                          | FLOOR<br><b>6 KN PER</b><br>PLUG CALCULATIO<br>TO BE DONE E                            | ANCHOR<br>N/SPECIFICATION:<br>BY INSTALLER<br>PULL OUT FORCE<br>JPPORT:<br>ANCHOR |
|   |   |                       |          |   |   |                  |          |   |    |   |                                          | TO BE DONE E                                                                           | BY INSTALLER<br>ONENT MANUALS                                                     |
| В |   |                       |          |   |   |                  |          |   |    |   |                                          | LED Spacer setup<br>First distance: 337.5<br>Second distance: 4<br>Place first PLA9305 | 405.5mm (1x);<br>cabinet bolt                                                     |
|   |   | 4                     |          |   |   |                  |          |   |    |   |                                          | always in lowest ra<br>PLA9305 cabinet b<br>top rail                                   | il, all other<br>olts are placed in                                               |
| С |   | 24 CH                 | <u>ร</u> |   |   | <del>ل</del> ت - | <b>.</b> |   |    |   |                                          |                                                                                        |                                                                                   |
|   |   | 405,5<br>SPACER       |          |   |   |                  |          |   |    |   |                                          |                                                                                        |                                                                                   |
|   |   | ¥                     | <br>0    |   |   | <u> </u>         | 7        |   |    |   |                                          |                                                                                        |                                                                                   |
| D |   | ER                    |          |   |   | <del>- 6</del>   | <b>_</b> |   |    |   |                                          |                                                                                        |                                                                                   |
|   |   | 337,5<br>SPACER       | 0]       |   |   | ס                | _        |   |    |   |                                          |                                                                                        |                                                                                   |
| E |   | <u>V</u>              |          |   |   |                  | )        |   |    |   |                                          |                                                                                        |                                                                                   |
|   |   |                       |          |   |   | <b>.</b>         | ,        |   |    |   | ൭                                        |                                                                                        |                                                                                   |
|   |   | z                     |          |   |   |                  | <b>j</b> |   |    |   |                                          |                                                                                        |                                                                                   |
| F |   | 286,5<br>BAR POSITION |          |   |   |                  |          |   | 14 | 4 | (250)                                    |                                                                                        |                                                                                   |
|   |   | 28<br>FIRST BAR       |          |   |   |                  |          |   |    |   |                                          |                                                                                        |                                                                                   |
| G |   | ,                     |          |   |   |                  |          |   |    |   |                                          |                                                                                        | .1                                                                                |
|   |   |                       |          |   |   |                  |          |   |    |   | <b>Xogel's</b>                           | Front view - Sport                                                                     | ONLY<br>TO WALL Pre-RFQ                                                           |
| Н |   |                       |          |   |   |                  |          |   |    |   | Original date: 12-11-24<br>Release date: | Title: V100 6743 ED FIXED                                                              | CONFIGURATION of 6                                                                |